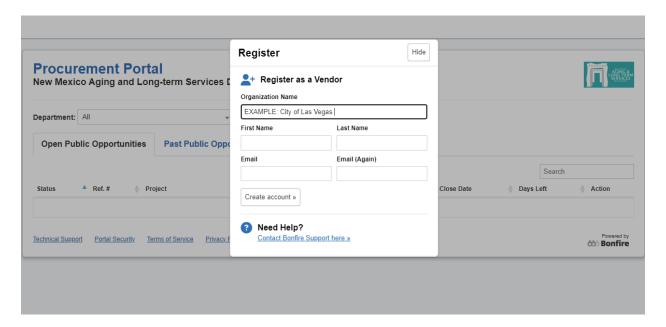

### Complete the information

Organization Name is **not** the Senior Center but the City/County/Tribe/Pueblo/Nation or other.

Use the first/last name and email that has the authority to apply for the 2026 ALTSD Capital Outlay application.

Click "Create account"

The email registered will receive an email (check junk/spam if you do not see it within a few minutes).

Click on "Complete your registration" blue button on the lower left corner