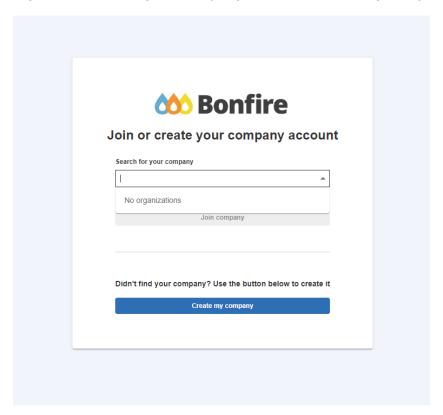

### Hit continue

Next steps will identify your company (i.e. municipality/county/tribe/pueblo/Nation or other)

Click on "Search for your company" in the drop down box

If you find your company, click on the "Join Company"

IF you DO NOT find your company, click on "Create my company"