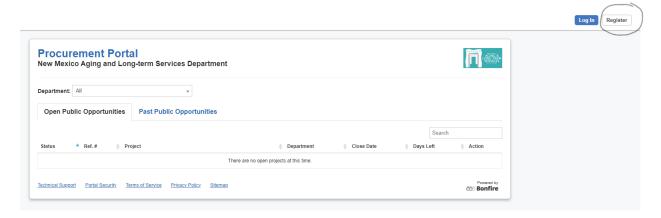

### Step 1:

Go to altsdnm.bonfirehub.com

Click on "Register" on the upper right hand corner