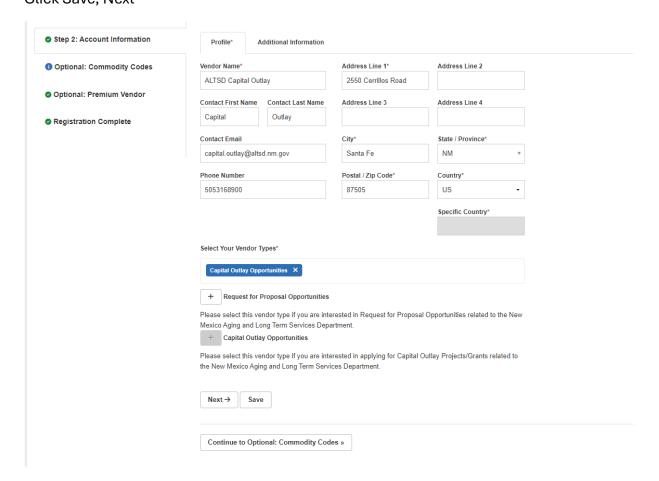

# Step 2: Under "Select Your Vendor Types" click on the + next to Capital Outlay Opportunities Click Save, Next