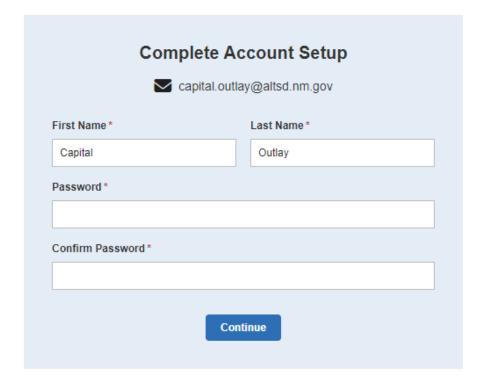

# Create a password

### Complete the information

Organization Name is **not** the Senior Center but the City/County/Tribe/Pueblo/Nation or other.

Use the first/last name and email that has the authority to apply for the 2026 ALTSD Capital Outlay application.

Click "Create account"

The email registered will receive an email (check junk/spam if you do not see it within a few minutes).

Click on "Complete your registration" blue button on the lower left corner