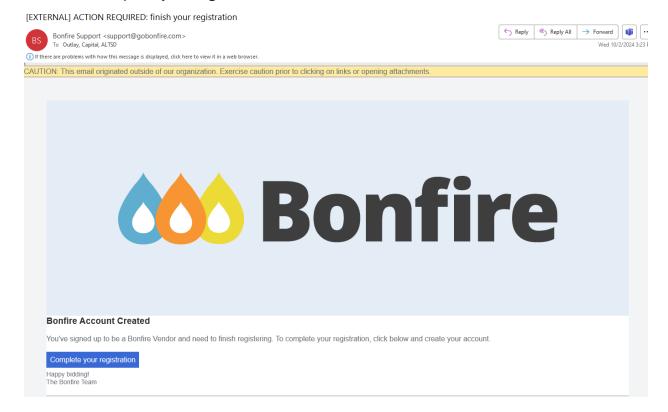

Click "Create account"

The email registered will receive an email (check junk/spam if you do not see it within a few minutes).

Click on "Complete your registration" blue button on the lower left corner