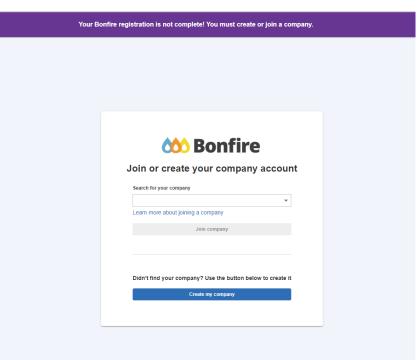

### Hit continue

Next steps will identify your company (i.e. municipality/county/tribe/pueblo/Nation or other)

Click on "Search for your company" in the drop down box

If you find your company, click on the "Join Company"

IF you DO NOT find your company, click on "Create my company"