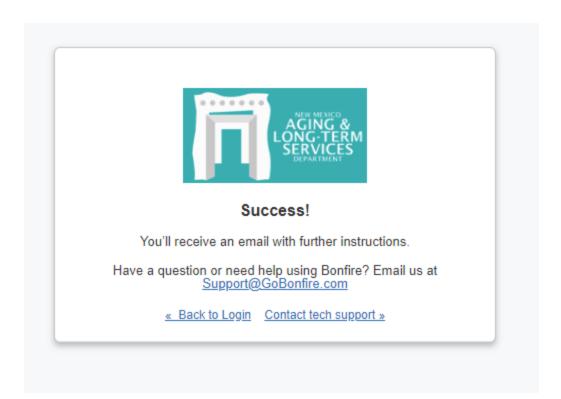

Click "Create account"

The email registered will receive an email (check junk/spam if you do not see it within a few minutes).

Click on "Complete your registration" blue button on the lower left corner