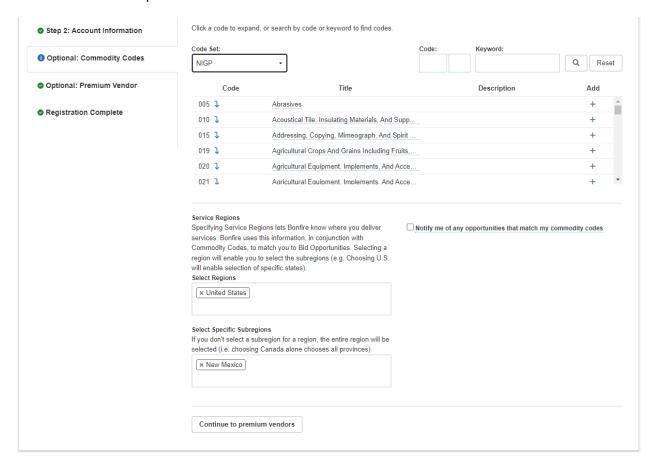

# Step 3: Commodity Codes

### NOTHING NEEDS TO BE COMPLETED

# Click "Continue to premium vendors"