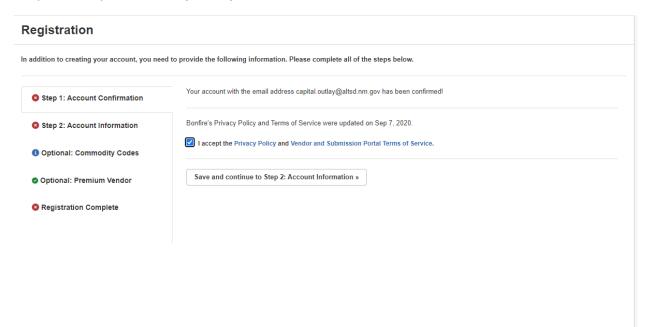

|                                   |                   |
|                                                                   |                                   | Save and Next     |

This next section needs to be completed. You can submit answers that are relevant to your department.

Click "Save and Next"



# Tell us about your business

You can always change your answers later.

How many employees at your company?\*

What is your role?\*

Contact First Name\*

Capital

Outlay

Business Email\*

capital.outlay@altsd.nm.gov

< Back

Save and Next

### Click the drop down arrow for United States

### Click on New Mexico



### Last steps!

### Another browser page should open

# Step 1: Accept the Privacy Policy and Terms of Service



# Step 2: Under "Select Your Vendor Types" click on the + next to Capital Outlay Opportunities Click Save, Next



# Step 3: Commodity Codes

### NOTHING NEEDS TO BE COMPLETED

# Click "Continue to premium vendors"



### Step 4: Premium Vendor

### Click on "Continue to registration complete"



### Congrats!

You have successfully registered with Bonfire. You will use this login when completing your 2026 ALTSD Capital Outlay Application when it opens in January 8, 2025.