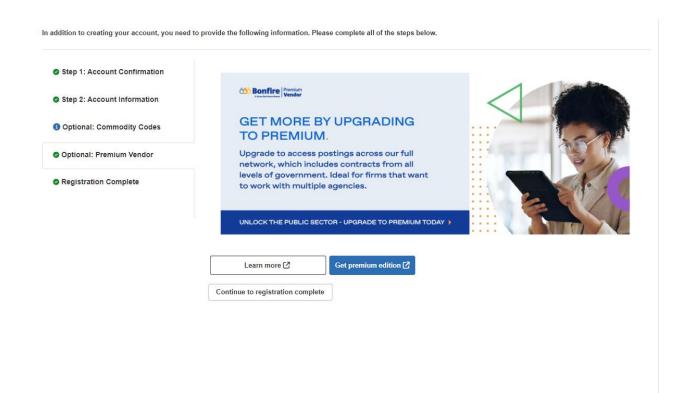

wers that are relevant to your department.

Click "Save and Next"



# Tell us about your business

You can always change your answers later.

How many employees at your company?\*

What is your role?\*

Contact First Name\*

Capital

Outlay

Business Email\*

capital.outlay@altsd.nm.gov

< Back

Save and Next

### Click the drop down arrow for United States

### Click on New Mexico



### Last steps!

### Another browser page should open

# Step 1: Accept the Privacy Policy and Terms of Service



# Step 2: Under "Select Your Vendor Types" click on the + next to Capital Outlay Opportunities Click Save, Next



# Step 3: Commodity Codes

### NOTHING NEEDS TO BE COMPLETED

# Click "Continue to premium vendors"



### Step 4: Premium Vendor

### Click on "Continue to registration complete"



### Congrats!

You have successfully registered with Bonfire. You will use this login when completing your 2026 ALTSD Capital Outlay Application when it opens in January 8, 2025.