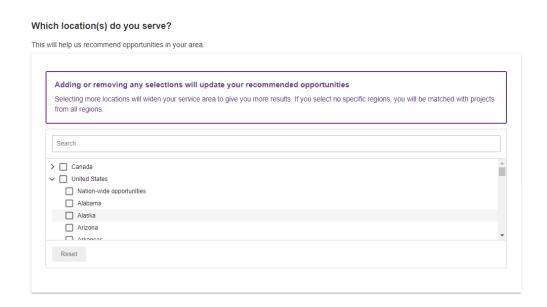

| Specific Country                  |                   |
|                                                                   |                                   |                   |
|                                                                   |                                   | Save and Next     |

This next section needs to be completed. You can submit answers that are relevant to your department.

Click "Save and Next"



# Tell us about your business

You can always change your answers later.

How many employees at your company?\*

What is your role?\*

Contact First Name\*

Capital

Outlay

Business Email\*

capital.outlay@altsd.nm.gov

< Back

Save and Next

### Click the drop down arrow for United States

### Click on New Mexico



### Last steps!

### Another browser page should open

# Step 1: Accept the Privacy Policy and Terms of Service



# Step 2: Under "Select Your Vendor Types" click on the + next to Capital Outlay Opportunities Click Save, Next



# Step 3: Commodity Codes

### NOTHING NEEDS TO BE COMPLETED

# Click "Continue to premium vendors"



### Step 4: Premium Vendor

### Click on "Continue to registration complete"



### Congrats!

You have successfully registered with Bonfire. You will use this login when completing your 2026 ALTSD Capital Outlay Application when it opens in January 8, 2025.